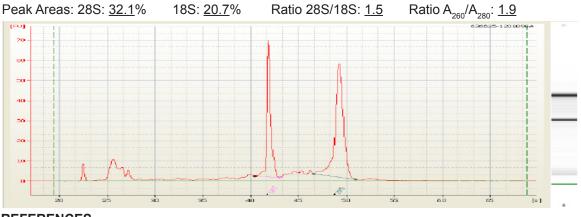

#### **QUALITY CONTROL DATA**

This lot of total RNA was analyzed by capillary electrophoresis (CE) using an Agilent 2100 Bioanalyzer. The actual electropherogram trace for this RNA is provided below. RNA concentration and purity were evaluated by UV spectrophotometry.

Both the area ratio of the 28S/18S rRNA peaks, and the proportion (relative percentage) of these two peak areas to the total area under the electropherogram provide reliable quantitative estimates of RNA integrity. For both of these criteria, this sample meets or exceeds Clontech standards for high quality total RNA.