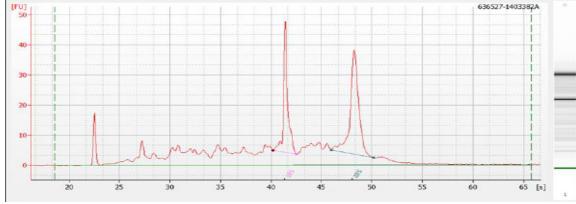

#### **QUALITY CONTROL DATA**

This lot of total RNA was analyzed by capillary electrophoresis (CE) using an Agilent 2100 Bioanalyzer. The actual electropherogram trace for this RNA is provided below. RNA concentration and purity were evaluated by UV spectrophotometry.

Both the area ratio of the 28S/18S rRNA peaks, and the proportion (relative percentage) of these two peak areas to the total area under the electropherogram provide reliable quantitative estimates of RNA integrity. For both of these criteria, this sample meets or exceeds Clontech Standards for high quality total RNA.

Peak Areas: 28S: 16.3%

18S: 11.8%

Ratio 28S/18S: 1.4

Ratio A<sub>260</sub>/A<sub>280</sub>: 2.1

1. Chomczynski, P. & Sacchi, N. (1987) Single-step method of RNA isolation by acid guanidinium thiocyanate-phenol-chloroform extraction. Anal. Biochem. 162:156-159.